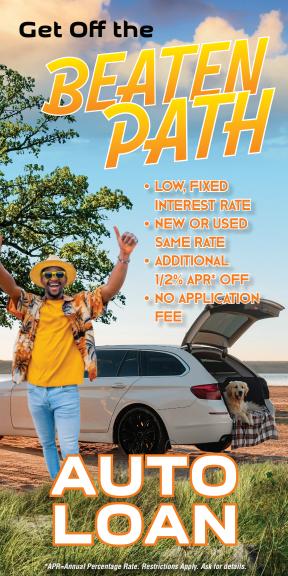

## **Get Your**

| EXAMPLE                       |           | BEACH     |
|-------------------------------|-----------|-----------|
| \$35,000 used vehicle         |           | MUNICIPAL |
| loan (60 months)              | OMPETITOR | FCU       |
| <b>Annual Percentage Rate</b> | 6.35%     | 3.5%      |
| Monthly Payment               | \$682     | §637      |
| Total Interest                | \$5,942   | \$3,203   |

TOTAL \$2,739 SAVINGS

Follow us on: 🚹 💟 🧿 in

beachmunicipal.org 757.333.7787

\*APR = Annual Percentage Rate. Rates, terms and conditions are subject to change without notice and may vary based on creditworthiness, qualifications and collateral conditions. Minimum rate cannot go below floor rate. Example rate includes 1/2% APR relationship pricing discount and is based on A+ credit score. New loans only. Other restrictions may apply, Please see a Loan Officer for complete details.